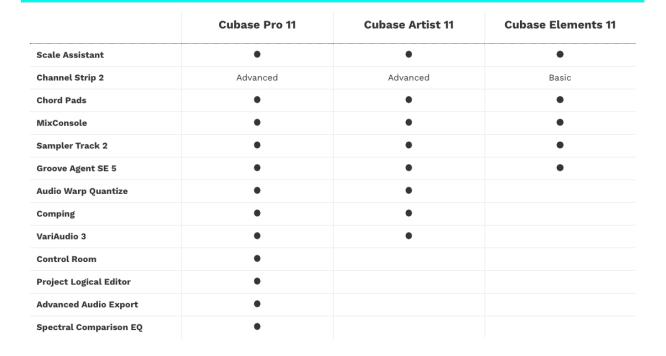

## Highlights

#### General

|                             | Cubase Pro 11 | Cubase Artist 11 | Cubase Elements 11 |
|-----------------------------|---------------|------------------|--------------------|
| Colorized Mixer Channels    | •             | •                | •                  |
| Latency Monitor             | •             | •                | •                  |
| Notepad                     | •             | •                | •                  |
| MediaBay                    | •             | •                | •                  |
| ReWire                      | •             | •                | •                  |
| HiDPI support               | •             | •                | •                  |
| Track Icons                 | •             | •                | •                  |
| Safe Start Mode             | •             | •                | •                  |
| VST System Link             | •             | •                | •                  |
| Disabling Tracks            | •             | •                | •                  |
| Softube Console 1 support   | •             | •                | •                  |
| Combined Select Tools       | •             | •                |                    |
| WaveLab file exchange       | •             | •                |                    |
| Workspaces                  | •             | •                |                    |
| ARA 2 support               | •             | •                |                    |
| Import Tracks from Projects | •             |                  |                    |
| Project Logical Editor      | •             |                  |                    |
| Project Browser             | •             |                  |                    |
| Track Archives              | •             |                  |                    |
| AAF support                 | •             |                  |                    |
| OMF support                 | •             |                  |                    |
| Profiles                    | •             |                  |                    |
| Advanced Audio Export       | •             |                  |                    |

### Mixing

|                                         | Cubase Pro 11 | Cubase Artist 11 | Cubase Elements 11 |
|-----------------------------------------|---------------|------------------|--------------------|
| Channel Strip 2                         | Advanced      | Advanced         | Basic              |
| Simultaneous mixer views                | 3             | 1                | 1                  |
| Full-screen MixConsole                  | •             | •                | •                  |
| Ultra-precise automation curves         | •             | •                | •                  |
| A/B Comparison                          | •             | •                | •                  |
| Track visibility management             | •             | •                | •                  |
| Side-chaining                           | •             | •                | •                  |
| MixConsole History                      | •             | •                |                    |
| SuperVision                             | •             | •                |                    |
| Spectral Comparison EQ                  | •             |                  |                    |
| Automation Virgin Territories           | •             |                  |                    |
| MixConsole Snapshots                    | •             |                  |                    |
| Control Room incl. Cue Sends            | •             |                  |                    |
| Direct Routing                          | •             |                  |                    |
| Loudness Meter                          | •             |                  |                    |
| Link Groups                             | •             |                  |                    |
| Listen Mode                             | •             |                  |                    |
| Multi-channel true peak<br>master meter | •             |                  |                    |
| Stereo Combined Panner                  | •             |                  |                    |
| VCA Faders                              | •             |                  |                    |
| Wave Meters                             | •             |                  |                    |