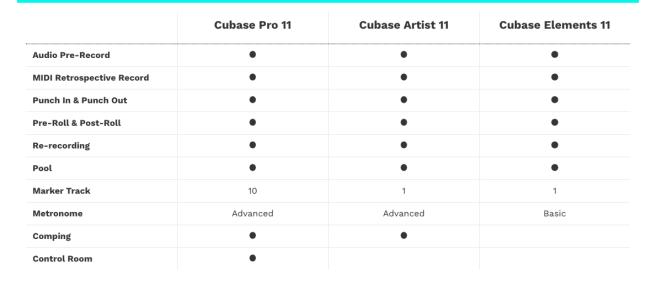

## Recording

### **Sequencing**

|                       | Cubase Pro 11 | Cubase Artist 11 | Cubase Elements 11 |
|-----------------------|---------------|------------------|--------------------|
| Key Editor            | •             | •                | •                  |
| Drum Editor           | •             | •                | •                  |
| Drum Maps             | •             | •                | •                  |
| Track Quick Controls  | •             | •                | •                  |
| Chord Editor          | •             | •                | •                  |
| Chord Editing Section | •             | •                | •                  |
| List Editor           | •             | •                |                    |
| In-Place Editor       | •             | •                |                    |
| MPE Support           | •             | •                |                    |
| Tempo Detection Panel | •             |                  |                    |
| Logical Editor        | •             |                  |                    |
| Global Tracks         | •             |                  |                    |