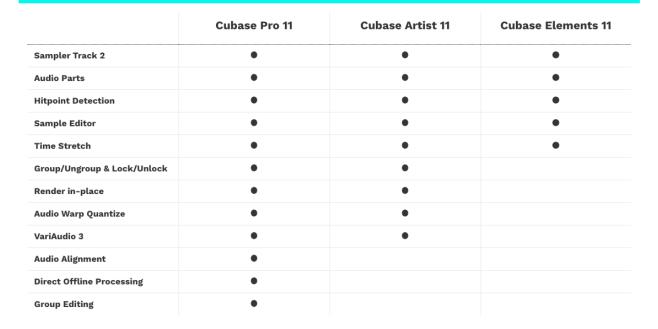

| •                  |
| Track Quick Controls  | •             | •                | •                  |
| Chord Editor          | •             | •                | •                  |
| Chord Editing Section | •             | •                | •                  |
| List Editor           | •             | •                |                    |
| In-Place Editor       | •             | •                |                    |
| MPE Support           | •             | •                |                    |
| Tempo Detection Panel | •             |                  |                    |
| Logical Editor        | •             |                  |                    |
| Global Tracks         | •             |                  |                    |

### **Audio editing**



### Mixing

|                                         | Cubase Pro 11 | Cubase Artist 11 | Cubase Elements 11 |
|-----------------------------------------|---------------|------------------|--------------------|
| Channel Strip 2                         | Advanced      | Advanced         | Basic              |
| Simultaneous mixer views                | 3             | 1                | 1                  |
| Full-screen MixConsole                  | •             | •                | •                  |
| Ultra-precise automation curves         | •             | •                | •                  |
| A/B Comparison                          | •             | •                | •                  |
| Track visibility management             | •             | •                | •